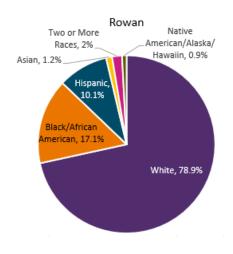

#### **Rowan County Population: Demographics**

Rowan County includes Salisbury, the most populated city and the County Seat. It has a population of 148,150 compared to the total North Carolina population of 10,551,162.

#### **Race and Ethnicity**

Persons without health insurance

Source for above graphs: <u>U.S. Census Bureau (2021)</u>

| Demographics           | Rowan      | County     | North Carolina |            |
|------------------------|------------|------------|----------------|------------|
|                        | Population | Percentage | Population     | Percentage |
| Persons Under 5 Years  | 8,016      | 5.7%       | 605,299        | 5.8%       |
| Persons Under 18 Years | 31,420     | 22.3%      | 2,301,596      | 22.2%      |
| Person 65 Years & Over | 24,653     | 17.5%      | 1,688,354      | 16.3%      |
| Female Persons         | 71,305     | 50.6%      | 5,333,560      | 51.4%      |