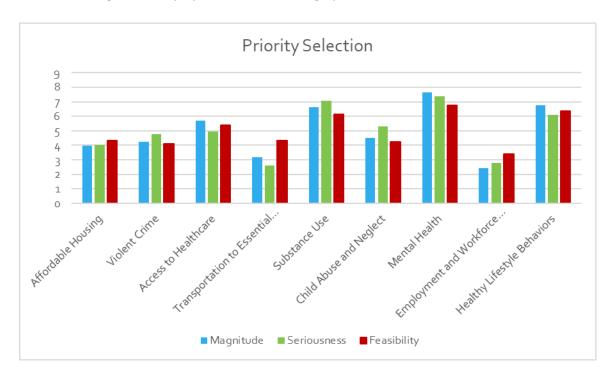

#### a) County prioritization

Healthy Rowan members received a link to a SurveyMonkey and were instructed that they could only vote for a priority issue one time. There were 3 surveys that ranked the health issues from 1-9 based on the magnitude of the impact to a large portion of the community, seriousness of consequences if these issues are not addressed, and their feasibility to improve the health of the community. The survey results were averaged and displayed in a stacked bar graph below.

The following were established as Rowan County's health priorities for the next three years (2022-2024) based on the Steering Committee's understanding of the community's perceived needs, as well as the data presented by community content experts:

- Mental health
- Substance use
- Healthy lifestyles