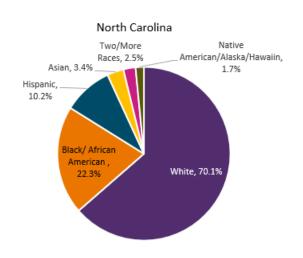

#### **Rowan County Population: Demographics**

Rowan County includes Salisbury, the most populated city and the County Seat. It has a population of 148,150 compared to the total North Carolina population of 10,551,162.

#### **Race and Ethnicity**

Persons without health insurance

Source for above graphs: <u>U.S. Census Bureau (2021)</u>

| Demographics           | Rowan      | County     | North Carolina |            |
|------------------------|------------|------------|----------------|------------|
|                        | Population | Percentage | Population     | Percentage |
| Persons Under 5 Years  | 8,016      | 5.7%       | 605,299        | 5.8%       |
| Persons Under 18 Years | 31,420     | 22.3%      | 2,301,596      | 22.2%      |
| Person 65 Years & Over | 24,653     | 17.5%      | 1,688,354      | 16.3%      |
| Female Persons         | 71,305     | 50.6%      | 5,333,560      | 51.4%      |