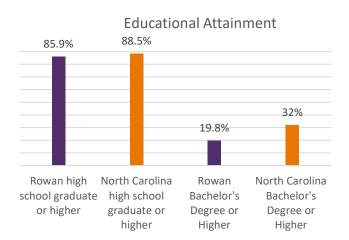

wan County and 76% of patients reside in the Primary and Secondary Service Areas of Rowan County. Most patients reside in Rowan County, and it represents the highest population of potentially underserved, low-income and minority individuals from the Primary Service Area. Therefore, Rowan County will be the sole focus of demographic, health, and social indicators.

The Secondary Service Area covers a seven-county radius, including Cabarrus, Davidson, Davie, Iredell, Mecklenburg, Rowan, and Stanly Counties.

#### **Rowan County Population: Demographics**

Rowan County includes Salisbury, the most populated city and the County Seat. It has a population of 148,150 compared to the total North Carolina population of 10,551,162.

#### **Race and Ethnicity**





Persons without health insurance









Source for above graphs: <u>U.S. Census Bureau (2021)</u>

| Demographics           | Rowan      | County     | North Carolina |            |
|------------------------|------------|------------|----------------|------------|
|                        | Population | Percentage | Population     | Percentage |
| Persons Under 5 Years  | 8,016      | 5.7%       | 605,299        | 5.8%       |
| Persons Under 18 Years | 31,420     | 22.3%      | 2,301,596      | 22.2%      |
| Person 65 Years & Over | 24,653     | 17.5%      | 1,688,354      | 16.3%      |
| Female Persons         | 71,305     | 50.6%      | 5,333,560      | 51.4%      |

Sources: ACS US Census Survey Rowan, ACS US Census Survey North Carolina

| Length of Life