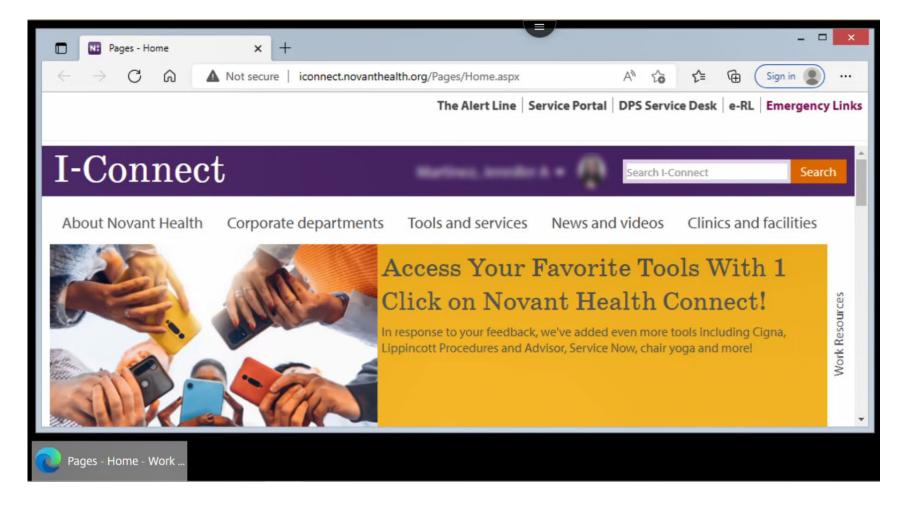

x Dashboard



#### Citrix Dashboard: I-Connect

When Citrix opens, you will see this dashboard.

Click I-Connect or search for it using the search function in the top right corner.

|           |                    |                 | СС<br>НОМЕ |     | Q 🗘 |
|-----------|--------------------|-----------------|------------|-----|-----|
| Welcome   | sez, janstifter Al |                 |            |     |     |
| Favorites |                    |                 |            |     |     |
| 0         | *                  | *<br>đi         | PRD        |     |     |
| I-Connect | its4me User Portal | Microsoft Teams | Hyperspace | PRD |     |
|           |                    |                 |            |     |     |



# I-Connect Through Citrix

I-Connect will open in a separate tab.





# Citrix Dashboard: Outlook Web Mail (OWA)

When Citrix opens, you will see this dashboard.

Click OWA Mail or search for it using the search function in the top right corner.





#### **Outlook Through Citrix**

A separate tab will open and prompt to log in with your Novant Health email address.





# **Outlook Through Citrix**

Outlook will open in a separate tab.





# Contact the Support Desk for assistance. 866-966-8268