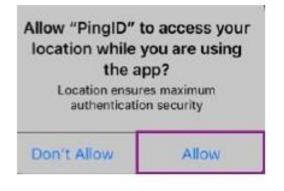

# PingID Installation and Registration Steps (continued)

Location will only be used to reduce authentication frequency 12. **Enter** nickname (e.g. first name), click **Done** then wait for next prompt