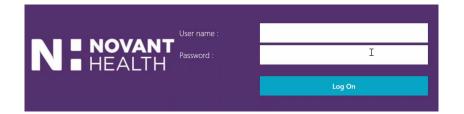

# Logging in via Citrix (continued)

- Enter your Corp ID and Password, and click Log On.
- You will receive a PingID notification on your mobile device. Accept this notification.
- The Citrix window will open.
- Note: Depending on the device used, the Citrix window may have some visual differences.