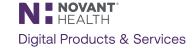

#### **PingID Installation and Registration Steps**

#### PingID Installation and Registration Steps (continued)

# PingID Installation and Registration Steps (continued)

Location will only be used to reduce authentication frequency 12. **Enter** nickname (e.g. first name), click **Done** then wait for next prompt