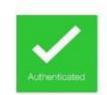

communications!

If you denied <u>notifications</u> you will not see this on your phone but you are still registered if you see the success message on your PC. PingID Registration Successful to the PingID app and

browser.

**N** HEALTH Digital Products & Services

If you have any issues registering, please call the service desk at **1-866-966-8268** 

Network Access via Citrix (MyPortal)