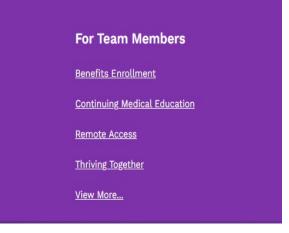

## Logging in via Citrix

- In your browser address bar, type novanthealth.org
- Scroll to the bottom of the page, and select the For Team Members heading. You can also select the View More... link at the bottom.
- Scroll to find the MyPortal Login box and click to open.