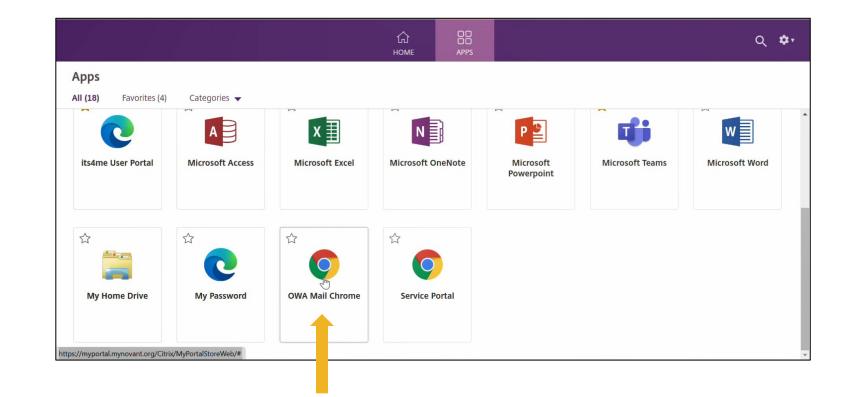

# Citrix Dashboard: Outlook Web Mail (OWA)

When Citrix opens, you will see this dashboard.

Click OWA Mail or search for it using the search function in the top right corner.

#### **Outlook Through Citrix**

A separate tab will open and prompt to log in with your Novant Health email address.