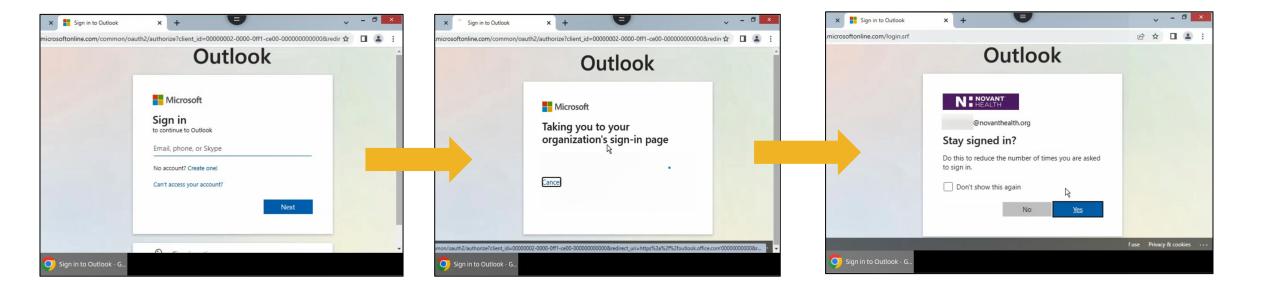

#### **Outlook Through Citrix**

A separate tab will open and prompt to log in with your Novant Health email address.