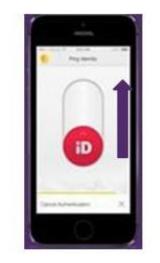

13. On your phone **swipe up** when prompted

If you denied notifications enter the <u>6 digit</u> code from your phone

14. You have successfully registered for PingID! Be on the lookout for go-live dates in future