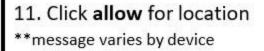

# PingID Installation and Registration Steps (continued)

Location will only be used to reduce authentication frequency 12. **Enter** nickname (e.g. first name), click **Done** then wait for next prompt