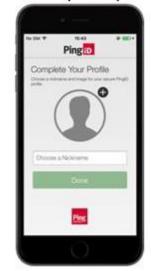

# PingID Installation and Registration Steps (continued)

Location will only be used to reduce authentication frequency 12. **Enter** nickname (e.g. first name), click **Done** then wait for next prompt