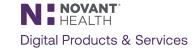

#### PingID Installation and Registration Steps (continued)

# PingID Installation and Registration Steps (continued)

Location will only be used to reduce authentication frequency 12. **Enter** nickname (e.g. first name), click **Done** then wait for next prompt