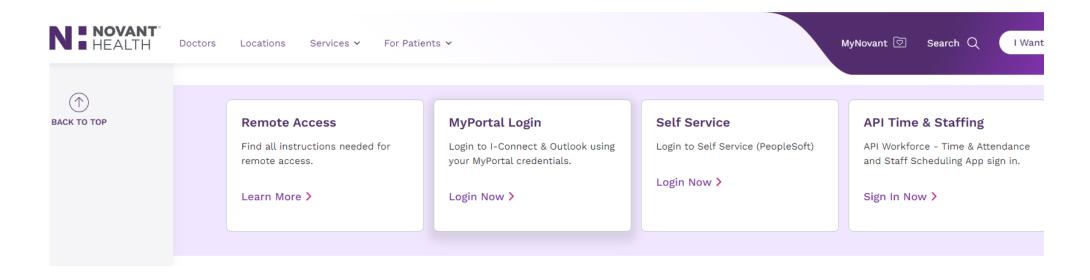

## Logging in via Citrix

- In your browser address bar, type novanthealth.org
- Scroll to the bottom of the page, and select the For Team Members heading. You can also select the View More... link at the bottom.
- Scroll to find the MyPortal Login box and click to open.

# Logging in via Citrix (continued)

- Enter your Corp ID and Password, and click Log On.
- You will receive a PingID notification on your mobile device. Accept this notification.
- The Citrix window will open.
- Note: Depending on the device used, the Citrix window may have some visual differences.