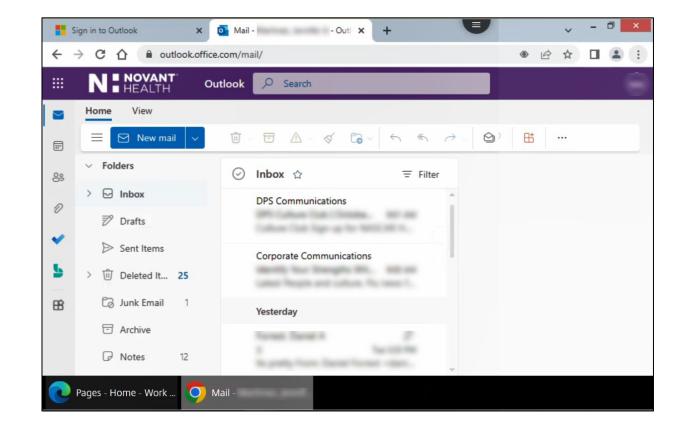

|            |     |     |
| Favorites |                    |                 |            |     |     |
| 0         | *                  | *<br>đi         | PRD        |     |     |
| I-Connect | its4me User Portal | Microsoft Teams | Hyperspace | PRD |     |
|           |                    |                 |            |     |     |



# I-Connect Through Citrix

I-Connect will open in a separate tab.





# Citrix Dashboard: Outlook Web Mail (OWA)

When Citrix opens, you will see this dashboard.

Click OWA Mail or search for it using the search function in the top right corner.





#### **Outlook Through Citrix**

A separate tab will open and prompt to log in with your Novant Health email address.





# **Outlook Through Citrix**

Outlook will open in a separate tab.





# Contact the Support Desk for assistance. 866-966-8268