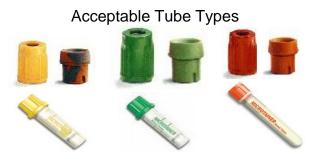

## **Electrolytes**

Alternate Name: Lytes

Performing Lab: New Hanover and Cape Fear

Tests Included in Panel: Sodium

Potassium Chloride CO2

**Specimen Container:** Yellow serum separator tube, or green

top tube (lithium heparin) or red top tube

Yellow, red or green microtainer

Minimum Volume Required: 1 mL whole blood

Microtainer = 250 uL

**Testing Availability Routine:** 24 hours/day

Stat: Yes

**Turnaround Time:** Routine: 4 hours

Stat: < 1 hour

Special Handling: None