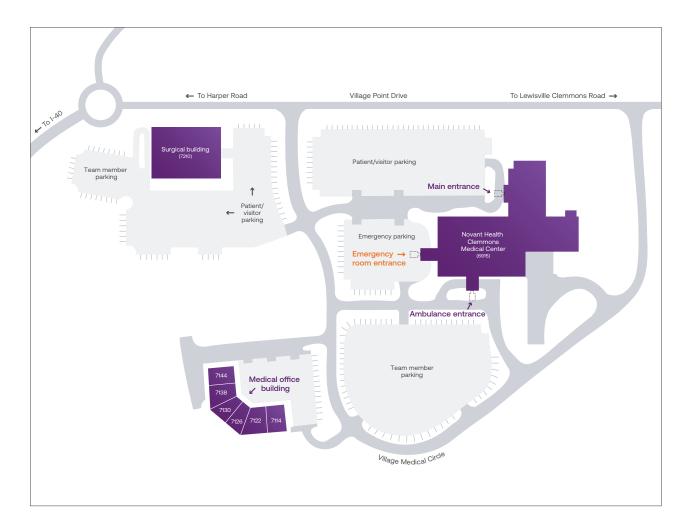

# Novant Health Clemmons Medical Center

6915 Village Medical Circle, Clemmons, NC 27012 • 336-893-1000 • NovantHealth.org

## Surgical building

7210 Village Medical Circle

#### **First floor**

- 110 Novant Health Orthopedics & Sports Medicine
- 115 Novant Health Sports Performance & Rehabilitation

### Second floor

- 225 Novant Health Urology
- 235 Novant Health Clemmons Outpatient Surgery

### **Third floor**

310 Novant Health Colon & Rectal Clinic

## Medical office building

Novant Health Village Point Family Medicine 7130 Village Medical Circle

Novant Health Salem Surgical Associates Novant Health Mothershed Foot and Ankle 7126 Village Medical Circle

Labcorp 7122 Village Medical Circle

Novant Health Cardiology 7114 Village Medical Circle