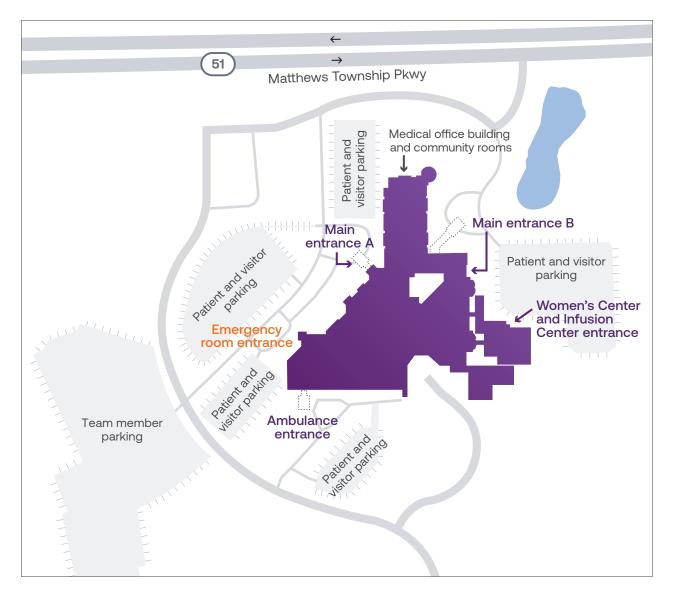

## Novant Health Matthews Medical Center

1500 Matthews Township Parkway, Matthews, NC 28105 • 704-384-6500 • NovantHealth.org

## Medical office building

- 110 Novant Health Bariatric Solutions
- 170 Novant Health Dermatology Associates
- 200 Novant Health Bradford Clinic OB/GYN
- 280 Novant Health Wound Care
- 300 Novant Health Southeast OB/GYN
- 320 Novant Health Carolina Surgical
- 355 Novant Health Charlotte Colon & Rectal Surgery
- 380 Novant Health Pulmonary & Critical Care
- 400 Novant Health Senior Care
- 410 Novant Health Maternal-Fetal Medicine
- 410 Novant Health Sleep Medicine
- 450 Novant Health Matthews Family Physicians