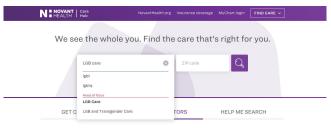

## Step 2

To find LGBTQ+ affirming healthcare professionals, you can type in "LGB care," "transgender care" or "gender affirming surgery."

Search by popular services and specialties